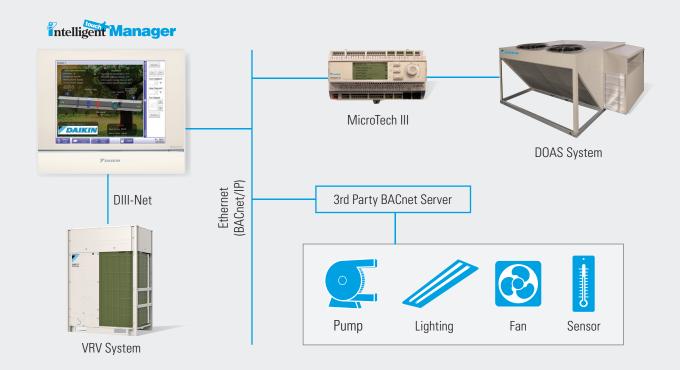

#### Enhanced by DCM009A51 BACnet® Client Option

The iTM offers an advanced and cost-effective solution for building management system (BMS) applications. The iTM BACnet Client Option (DCM009A51) provides more flexibility to enhance the iTM's function as a mini BMS. With this new option, the iTM is able to manage DOAS systems and other third party equipment through the BACnet/IP protocol. By registering equipment connected to a BACnet server as management points in the iTM, you can now monitor and control the equipment via the iTM.

## **Applications**

- Simple I/O: Sensor, Pump, Light, Fan
- Multi-State Objects: AHU, Alarm, Elevator